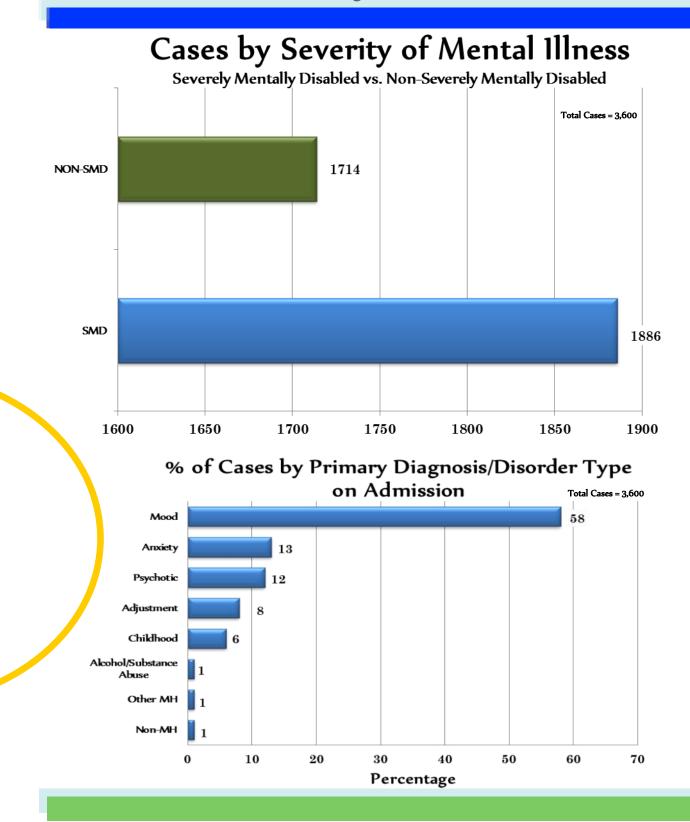

id Clients Served

3,600

FY 2013 Projected Total Clients Served by the Community Mental Health System

9,770

The number of people served in FY 2013 by funding overseen by the Butler County Mental Health Board (Non-Medicaid clients) was 3,600. These are services primarily supported by local funding. Butler County Provider agencies served more people than this number because they billed Medicaid covered services to the state of Ohio. *Please note:* Local dollars directly and indirectly impact Medicaid clients since Medicaid services are limited.

The projected total number of people served by the Butler County Community Mental Health system including Medicaid & Non-Medicaid clients in FY 2013 was approximately 9,770.



#### Cases by County Area

### Case Statistics Butler County FY 2013



#### Case Statistics Butler County FY 2013



Source of Population Data - 2010 Census



#### % Cases by Annual Income Level

| Service Checklist<br>Butler County<br>Mental Health Board<br>2013 Contract Agencies                                                                  | Information,<br>Screening & Referral | Diagnostic Assessment | Individual/Group<br>Counseling | Pharmacological Mgmt.<br>(Medication) | Crisis Intervention/<br>Hotline Services | Partial Hospitalization | Social & Recreational | Education, Consultation<br>& Prevention | Vocational &<br>Employment | Housing/Residential | Forensic Evaluations | <b>CPST Services</b><br>(Case Management)