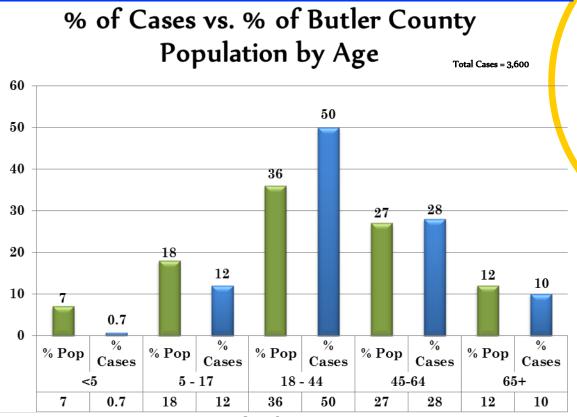

#### Case Statistics Butler County FY 2013

Source of Population Data - 2010 Census