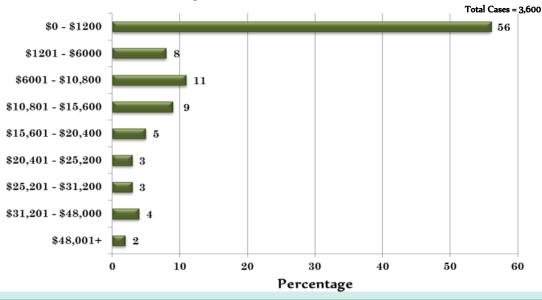

#### % Cases by Annual Income Level

| Service Checklist<br>Butler County<br>Mental Health Board<br>2013 Contract Agencies                                                                  | Information,<br>Screening & Referral | Diagnostic Assessment | Individual/Group<br>Counseling | Pharmacological Mgmt.<br>(Medication) | Crisis Intervention/<br>Hotline Services | Partial Hospitalization | Social & Recreational | Education, Consultation<br>& Prevention | Vocational &<br>Employment | Housing/Residential | Forensic Evaluations | <b>CPST Services</b><br>(Case Management)                                                                                                                                                                                                                                                                                                                                                                                                                                                                                                                                                                                                                                                                                                                                                                                                                                                                                                                                                                                                                                                                                                                                                                                                                                                                                                                                                                                                                                                                                                                                                                                                                                                                                                                                                                                                                                                                                                                                                                                                                                                                                           |
|------------------------------------------------------------------------------------------------------------------------------------------------------|--------------------------------------|-----------------------|--------------------------------|---------------------------------------|------------------------------------------|-------------------------|-----------------------|-----------------------------------------|----------------------------|---------------------|----------------------|-------------------------------------------------------------------------------------------------------------------------------------------------------------------------------------------------------------------------------------------------------------------------------------------------------------------------------------------------------------------------------------------------------------------------------------------------------------------------------------------------------------------------------------------------------------------------------------------------------------------------------------------------------------------------------------------------------------------------------------------------------------------------------------------------------------------------------------------------------------------------------------------------------------------------------------------------------------------------------------------------------------------------------------------------------------------------------------------------------------------------------------------------------------------------------------------------------------------------------------------------------------------------------------------------------------------------------------------------------------------------------------------------------------------------------------------------------------------------------------------------------------------------------------------------------------------------------------------------------------------------------------------------------------------------------------------------------------------------------------------------------------------------------------------------------------------------------------------------------------------------------------------------------------------------------------------------------------------------------------------------------------------------------------------------------------------------------------------------------------------------------------|
| Butler Behavioral Health Services, Inc.<br>1490 University BLVD, Hamilton<br>(513) 896-7887<br>1131 Manchester AVE, Middletown<br>(513) 422 -7016    | ✓                                    | ✓                     | ✓                              | ✓                                     | ✓                                        |                         | ✓                     | ~                                       | ✓                          |                     |                      | ✓                                                                                                                                                                                                                                                                                                                                                                                                                                                                                                                                                                                                                                                                                                                                                                                                                                                                                                                                                                                                                                                                                                                                                                                                                                                                                                                                                                                                                                                                                                                                                                                                                                                                                                                                                                                                                                                                                                                                                                                                                                                                                                                                   |
| <b>Catholic Charities Southwestern Ohio</b><br>1910 Fairgrove AVE, STE B, Hamilton<br>(513) 863-6129                                                 |                                      | <b>~</b>              | $\checkmark$                   | $\checkmark$                          |                                          |                         |                       | $\checkmark$                            |                            |                     |                      |                                                                                                                                                                                                                                                                                                                                                                                                                                                                                                                                                                                                                                                                                                                                                                                                                                                                                                                                                                                                                                                                                                                                                                                                                                                                                                                                                                                                                                                                                                                                                                                                                                                                                                                                                                                                                                                                                                                                                                                                                                                                                                                                     |
| Community Behavioral Health, Inc.<br>820 S. Martin Luther King BLVD, Hamilton<br>(513) 868-5142<br>1659 S. Breiel BLVD, Middletown<br>(513) 424-0921 |                                      | ✓                     | ✓                              | ✓                                     |                                          |                         |                       | ✓                                       |                            | ✓                   |                      | ~                                                                                                                                                                                                                                                                                                                                                                                                                                                                                                                                                                                                                                                                                                                                                                                                                                                                                                                                                                                                                                                                                                                                                                                                                                                                                                                                                                                                                                                                                                                                                                                                                                                                                                                                                                                                                                                                                                                                                                                                                                                                                                                                   |
| LifeSpan, Inc.<br>1900 Fairgrove AVE, Hamilton<br>(513) 868-3210<br>1002 N. University BLVD, Middletown<br>(513) 424-6888                            |                                      | ✓                     | ✓                              | ✓                                     |                                          |                         |                       |                                         |                            |                     |                      |                                                                                                                                                                                                                                                                                                                                                                                                                                                                                                                                                                                                                                                                                                                                                                                                                                                                                                                                                                                                                                                                                                                                                                                                                                                                                                                                                                                                                                                                                                                                                                                                                                                                                                                                                                                                                                                                                                                                                                                                                                                                                                                                     |
| <b>St. Aloysius Orphanage</b><br>3101 Dixie HWY, Hamilton<br>(513) 867-5765                                                                          |                                      | $\checkmark$          | $\checkmark$                   | $\checkmark$                          |                                          | ✓                       |                       |                                         |                            |                     |                      | <b>~</b>                                                                                                                                                                                                                                                                                                                                                                                                                                                                                                                                                                                                                                                                                                                                                                                                                                                                                                                                                                                                                                                                                                                                                                                                                                                                                                                                                                                                                                                                                                                                                                                                                                                                                                                                                                                                                                                                                                                                                                                                                                                                                                                            |
| <b>Community Counseling &amp; Crisis Center</b><br>110 S. College AVE, Oxford<br>(513) 523-4149                                                      | ✓                                    | ✓                     | ~                              |                                       | ~                                        |                         |                       |                                         |                            |                     |                      |                                                                                                                                                                                                                                                                                                                                                                                                                                                                                                                                                                                                                                                                                                                                                                                                                                                                                                                                                                                                                                                                                                                                                                                                                                                                                                                                                                                                                                                                                                                                                                                                                                                                                                                                                                                                                                                                                                                                                                                                                                                                                                                                     |
| Forensic & Mental Health Services<br>3105 Dixie HWY, Hamilton<br>(513) 867-5866                                                                      |                                      | $\checkmark$          | ✓                              | ✓                                     |                                          |                         |                       |                                         |                            |                     | $\checkmark$         | <b>~</b>                                                                                                                                                                                                                                                                                                                                                                                                                                                                                                                                                                                                                                                                                                                                                                                                                                                                                                                                                                                                                                                                                                                                                                                                                                                                                                                                                                                                                                                                                                                                                                                                                                                                                                                                                                                                                                                                                                                                                                                                                                                                                                                            |
| <b>St. Joseph Orphanage</b><br>6975 Dixie HWY, STE A, Fairfield<br>(513) 741-3100                                                                    |                                      | $\checkmark$          | $\checkmark$                   | $\checkmark$                          |                                          |                         | $\checkmark$          |                                         |                            |                     |                      | <b>~</b>                                                                                                                                                                                                                                                                                                                                                                                                                                                                                                                                                                                                                                                                                                                                                                                                                                                                                                                                                                                                                                                                                                                                                                                                                                                                                                                                                                                                                                                                                                                                                                                                                                                                                                                                                                                                                                                                                                                                                                                                                                                                                                                            |
| <b>Talbert House Union Day School</b><br>8735 Cincinnati-Dayton RD, West Chester<br>(513) 785-6900                                                   |                                      | $\checkmark$          | $\checkmark$                   | $\checkmark$                          |                                          |                         |                       | $\checkmark$                            |                            |                     |                      | <ul> <li>Image: A start of the start of</li></ul> |
| <b>Transitional Living, Inc.</b><br>2052 Princeton RD, Hamilton<br>(513) 863-6383<br>1131 Manchester AVE, Middletown<br>(513) 422-4044               | ✓                                    | ✓                     | ✓                              | ✓                                     |                                          |                         |                       |                                         |                            | ✓                   |                      | <ul> <li>Image: A start of the start of</li></ul> |
| <b>YWCA Goodman Place Program</b><br>244 Dayton ST, Hamilton<br>(513) 856-9800                                                                       |                                      | $\checkmark$          |                                |                                       |                                          |                         |                       |                                         |                            | $\checkmark$        |                      |                                                                                                                                                                                                                                                                                                                                                                                                                                                                                                                                                                                                                                                                                                                                                                                                                                                                                                                                                                                                                                                                                                                                                                                                                                                                                                                                                                                                                                                                                                                                                                                                                                                                                                                                                                                                                                                                                                                                                                                                                                                                                                                                     |