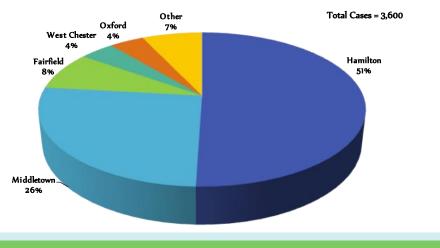

#### Cases by County Area

#### Case Statistics Butler County FY 2013

Source of Population Data - 2010 Census